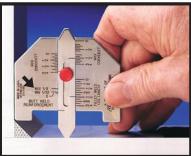

## AUTOMATIC WELD SIZE WELD GAUGE

For Accurate Calibration of Butt and Fillet Type Welds.

CHECK REINFORCEMENT CHECK THE THROAT OF FILLET WELD

TO DETERMINE
THE LEG SIZE
OF THE
FILLET WELD

With the A.W.S. Gauge shown above it is possible to meet specifications of butt and fillet type welds. New redesigned instrument is pocket sized and easy to operate, new feature includes thumb screw which replaces old hard to operate rivet type.