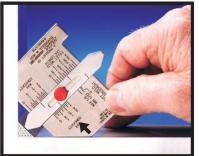

## AUTOMATIC WELD SIZE WELD GAUGE

For Accurate Calibration of Butt and Fillet Type Welds.

CHECK REINFORCEMENT CHECK THE THROAT OF FILLET WELD

TO DETERMINE
THE LEG SIZE
OF THE
FILLET WELD

With the A.W.S. Gauge shown above it is possible to meet specifications of butt and fillet type welds. New redesigned instrument is pocket sized and easy to operate, new feature includes thumb screw which replaces old hard to operate rivet type.