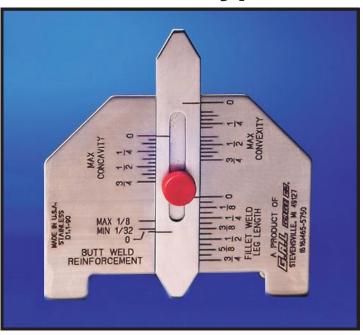

## AUTOMATIC WELD SIZE WELD GAUGE

For Accurate Calibration of Butt and Fillet Type Welds.

CHECK REINFORCEMENT CHECK THE THROAT OF FILLET WELD

TO DETERMINE
THE LEG SIZE
OF THE
FILLET WELD

With the A.W.S. Gauge shown above it is possible to meet specifications of butt and fillet type welds. New redesigned instrument is pocket sized and easy to operate, new feature includes thumb screw which replaces old hard to operate rivet type.

The convexity and concavity sizes have automatically been predetermined in accordance with American Welding Society DI.I. Paragraph 3.6.

Instrument is precision built of stainless steel with dimensional readings chemically etched and filled for easier reading.