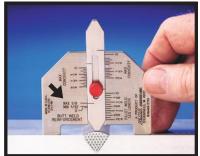

## AUTOMATIC WELD SIZE WELD GAUGE

For Accurate Calibration of Butt and Fillet Type Welds.

CHECK REINFORCEMENT CHECK THE THROAT OF FILLET WELD

TO DETERMINE
THE LEG SIZE
OF THE
FILLET WELD

With the A.W.S. Gauge shown above it is possible to meet specifications of butt and fillet type welds. New redesigned instrument is pocket sized and easy to operate, new feature includes thumb screw which replaces old hard to operate rivet type.