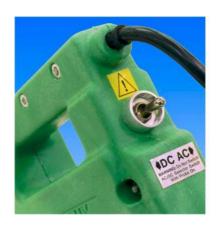

## **Specification and Operating Data**

| Power source                                                                     | 220V, 50 Hz AC supply                                              |
|----------------------------------------------------------------------------------|--------------------------------------------------------------------|
| Current draw                                                                     | Ranges 1.6 ~ 2.2 Amps                                              |
| Mechanical capacity                                                              | Maximum-minimum distance across poles 50- 140 mm                   |
| Magnetic field                                                                   | AC – constant level                                                |
|                                                                                  | DC – pulsed                                                        |
| Flux density                                                                     | Approx. 10500 lines of force/cm <sup>2</sup> at 100mm pole spacing |
| Units carry the CE mark and conform to the appropriate European Union directives | $\checkmark$                                                       |
| Part number                                                                      | F05001                                                             |

The Y7 Yoke provides either a constant AC field to reveal surface defects or a pulsed DC field for revealing both surface and near surface defects.