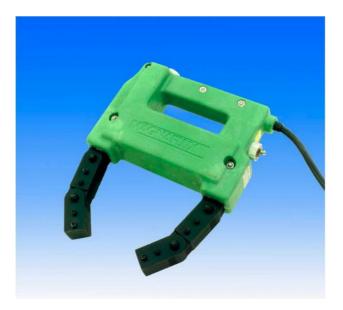

# Y7 ELECTROMAGNETIC YOKE

# **Product Features**

- > AC and DC fields
- Demagnetising capability
- Lightweight
- Articulated legs
- Pull force 27 Kgs in DC mode & 5 Kgs in AC Mode

# **Product Description**

The Y7 Yoke offers versatility and powerful performance in a lightweight Yoke, providing either AC or DC magnetic fields in ferro-magnetic materials.

The Y7 Yoke's rugged construction and high performance make it ideal for hand-held magnetic particle inspection when performance and reliability of test equipment is critical.

The Y7 Yoke provides either a constant AC field to reveal surface defects or a pulsed DC field for revealing both surface and near surface defects.